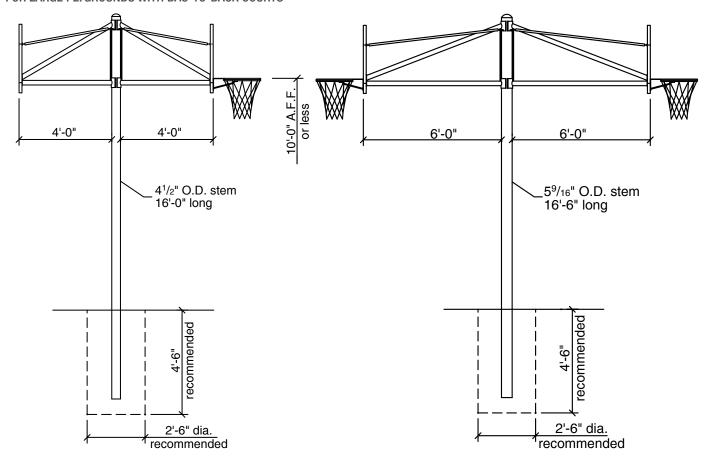

### FEATURES: 5069XY

 4-½" (114 mm) OD straight post with two 4' (1.22 m) adjustable height extensions.

### FEATURES: 5060XY

 5-%<sub>16</sub>" (141 mm) OD straight post with two 6' (1.83 m) adjustable height extensions.